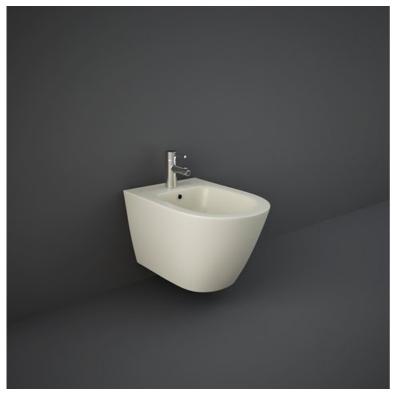

## **RAK-FEELING - RST07505A - MATT GREIGE**

## **Bidets | Wall Hung**

RST07505A RAK-FEELING RIMLESS WALL HUNG BIDET 52 CM MATT GREIGE

Dimensions: All dimensions in mm. Tolerance of vitreous china & fireclay items:  $\pm$  5% for below 200mm and  $\pm$  3% for above 200mm; for all other items tolerance  $\pm$  1%. Note: Due to a continuing development program to improve design and performance, the manufacturer reserves all rights to vary specifications without prior information. Please note accessories are for photographic use only.