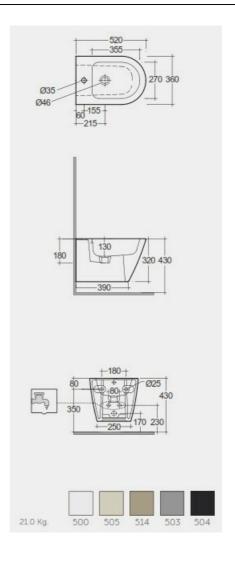

## **Technical specifications**

| Dimensions: | 520 x 360 mm                                                         |
|-------------|----------------------------------------------------------------------|
| Weight:     | 21 Kg                                                                |
| Color:      | Matt Greige - 505                                                    |
| Parts:      | RST07505A - RAK-FEELING RIMLESS WALL HUNG BIDET 52 CM<br>MATT GREIGE |
| Suites:     | RAK-FEELING WC'S & BIDETS                                            |
|             |                                                                      |

RST07505A RAK-FEELING RIMLESS WALL HUNG BIDET 52 CM MATT GREIGE

Dimensions: All dimensions in mm. Tolerance of vitreous china & fireclay items:  $\pm$  5% for below 200mm and  $\pm$  3% for above 200mm; for all other items tolerance  $\pm$  1%. Note: Due to a continuing development program to improve design and performance, the manufacturer reserves all rights to vary specifications without prior information. Please note accessories are for photographic use only.