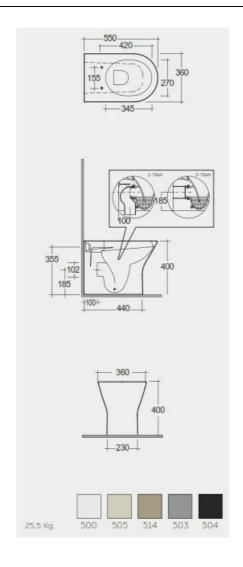

## **Technical specifications**

| Dimensions:         | 550 x 360 mm              |
|---------------------|---------------------------|
| Weight:             | 25.5 Kg                   |
| Color:              | Matt Greige - 505         |
| Trap type:          | P Trap & S Trap           |
| Trapway type:       | Concealed                 |
| Seat cover options: | Urea                      |
| Bowl shape:         | Compact Oval              |
| Soft close:         | yes                       |
| Suites:             | RAK-FEELING WC'S & BIDETS |

| Code         | Name                                                                               |
|--------------|------------------------------------------------------------------------------------|
| RST19505A    | RAK-FEELING RIMLESS BACK TO WALL WATER CLOSET 55 CM<br>P-TRAP & S-TRAP MATT GREIGE |
| RSTSC3901514 | RAK-Feeling Urea Seat Cover                                                        |

Dimensions: All dimensions in mm. Tolerance of vitreous china & fireclay items:  $\pm$  5% for below 200mm and  $\pm$  3% for above 200mm; for all other items tolerance  $\pm$  1%. Note: Due to a continuing development program to improve design and performance, the manufacturer reserves all rights to vary specifications without prior information. Please note accessories are for photographic use only.