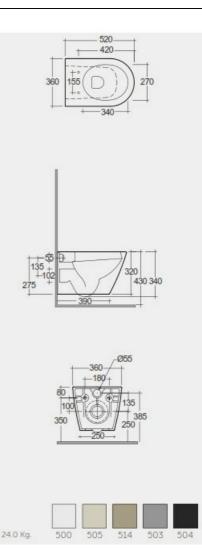

## Wall Hung | Water Closet

| Dimensions: |  |
|-------------|--|
| Dimensions: |  |

| Dimensions:         | 520 x 360 mm              |
|---------------------|---------------------------|
| Weight:             | 24 Kg                     |
| Color:              | Matt Greige - 505         |
| Trap type:          | P Trap                    |
| Trapway type:       | Concealed                 |
| Seat cover options: | Urea                      |
| Bowl shape:         | Compact Oval              |
| Soft close:         | yes                       |
| Suites:             | RAK-FEELING WC'S & BIDETS |
|                     |                           |

Dimensions: All dimensions in mm. Tolerance of vitreous china & fireclay items: ± 5% for below 200mm and ± 3% for above 200mm; for all other items tolerance ± 1%. Note: Due to a continuing development program to improve design and performance, the manufacturer reserves all rights to vary specifications without prior information. Please note accessories are for photographic use only.