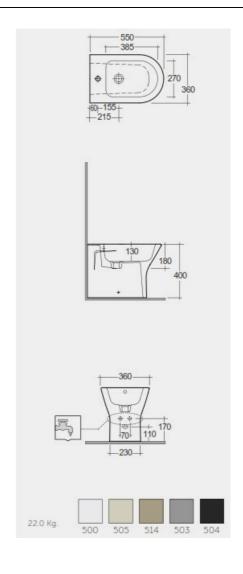

## **Technical specifications**

| Dimensions: | 550 x 360 mm                                                       |
|-------------|--------------------------------------------------------------------|
| Weight:     | 22 Kg                                                              |
| Color:      | MATT GREY - 503                                                    |
| Parts:      | RST14503A - RAK-FEELING RIMLESS BACK TO WALL BIDET 55 CM MATT GREY |
| Suites:     | RAK-FEELING WC'S & BIDETS                                          |
|             |                                                                    |

## Code Name

RST14503A RAK-FEELING RIMLESS BACK TO WALL BIDET 55 CM MATT GREY

Dimensions: All dimensions in mm. Tolerance of vitreous china & fireclay items:  $\pm$  5% for below 200mm and  $\pm$  3% for above 200mm; for all other items tolerance  $\pm$  1%. Note: Due to a continuing development program to improve design and performance, the manufacturer reserves all rights to vary specifications without prior information. Please note accessories are for photographic use only.