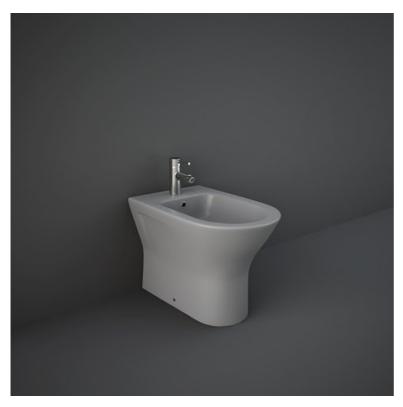

## **RAK-FEELING - RST14503A - MATT GREY**

## **Technical specifications**

| Dimensions: | 550 x 360 mm                                                       |
|-------------|--------------------------------------------------------------------|
| Weight:     | 22 Kg                                                              |
| Color:      | MATT GREY - 503                                                    |
| Parts:      | RST14503A - RAK-FEELING RIMLESS BACK TO WALL BIDET 55 CM MATT GREY |
| Suites:     | RAK-FEELING WC'S & BIDETS                                          |
|             |                                                                    |

## Code Name

RST14503A RAK-FEELING RIMLESS BACK TO WALL BIDET 55 CM MATT GREY

Dimensions: All dimensions in mm. Tolerance of vitreous china & fireclay items:  $\pm$  5% for below 200mm and  $\pm$  3% for above 200mm; for all other items tolerance  $\pm$  1%. Note: Due to a continuing development program to improve design and performance, the manufacturer reserves all rights to vary specifications without prior information. Please note accessories are for photographic use only.