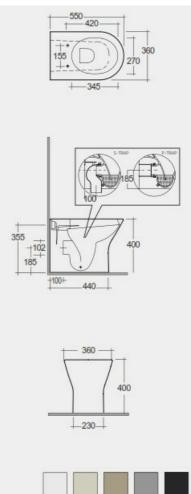

## **Technical specifications**

| Dimensions:         | 550 x 360 mm              |  |
|---------------------|---------------------------|--|
| Weight:             | 25.5 Kg                   |  |
| Color:              | MATT GREY - 503           |  |
| Trap type:          | P Trap & S Trap           |  |
| Trapway type:       | Concealed                 |  |
| Seat cover options: | Urea                      |  |
| Bowl shape:         | Compact Oval              |  |
| Soft close:         | yes                       |  |
| Suites:             | RAK-FEELING WC'S & BIDETS |  |

Dimensions: All dimensions in mm. Tolerance of vitreous china & fireclay items: ± 5% for below 200mm and ± 3% for above 200mm; for all other items tolerance ± 1%. Note: Due to a continuing development program to improve design and performance, the manufacturer reserves all rights to vary specifications without prior information. Please note accessories are for photographic use only.