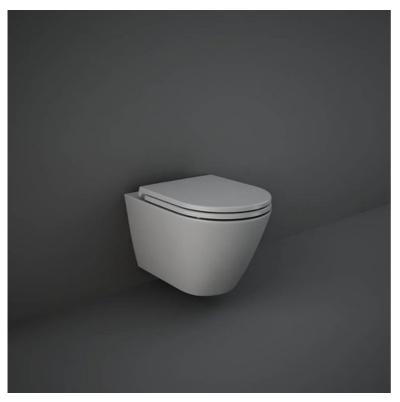

## **RAK-FEELING - RST23503A - MATT GREY**

## Wall Hung | Water Closet

## **Technical specifications**

| Dimensions:         | 520 x 360 mm              |
|---------------------|---------------------------|
| Weight:             | 24 Kg                     |
| Color:              | MATT GREY - 503           |
| Trap type:          | P Trap                    |
| Trapway type:       | Concealed                 |
| Seat cover options: | Urea                      |
| Bowl shape:         | Compact Oval              |
| Soft close:         | yes                       |
| Suites:             | RAK-FEELING WC'S & BIDETS |