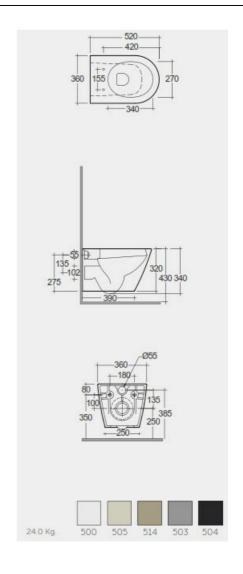

## **Technical specifications**

| Dimensions:         | 520 x 360 mm              |
|---------------------|---------------------------|
| Weight:             | 24 Kg                     |
| Color:              | MATT GREY - 503           |
| Trap type:          | P Trap                    |
| Trapway type:       | Concealed                 |
| Seat cover options: | Urea                      |
| Bowl shape:         | Compact Oval              |
| Soft close:         | yes                       |
| Suites:             | RAK-FEELING WC'S & BIDETS |

Dimensions: All dimensions in mm. Tolerance of vitreous china & fireclay items:  $\pm$  5% for below 200mm and  $\pm$  3% for above 200mm; for all other items tolerance  $\pm$  1%. Note: Due to a continuing development program to improve design and performance, the manufacturer reserves all rights to vary specifications without prior information. Please note accessories are for photographic use only.