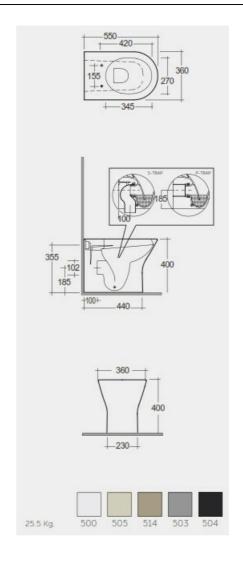

## **Technical specifications**

| Dimensions:         | 550 x 360 mm              |
|---------------------|---------------------------|
| Weight:             | 25.5 Kg                   |
| Color:              | MATT WHITE - 500          |
| Trap type:          | P Trap & S Trap           |
| Trapway type:       | Concealed                 |
| Seat cover options: | Urea                      |
| Bowl shape:         | Compact Oval              |
| Soft close:         | yes                       |
| Suites:             | RAK-FEELING WC'S & BIDETS |

Dimensions: All dimensions in mm. Tolerance of vitreous china & fireclay items:  $\pm$  5% for below 200mm and  $\pm$  3% for above 200mm; for all other items tolerance  $\pm$  1%. Note: Due to a continuing development program to improve design and performance, the manufacturer reserves all rights to vary specifications without prior information. Please note accessories are for photographic use only.