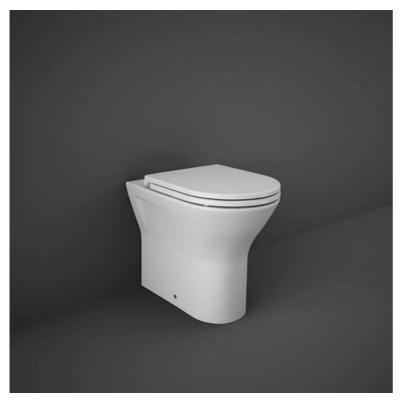

## **RAK-FEELING - RST19500A - MATT WHITE**

## **Back to Wall | Water Closet**

## **Technical specifications**

| Dimensions:         | 550 x 360 mm              |
|---------------------|---------------------------|
| Weight:             | 25.5 Kg                   |
| Color:              | MATT WHITE - 500          |
| Trap type:          | P Trap & S Trap           |
| Trapway type:       | Concealed                 |
| Seat cover options: | Urea                      |
| Bowl shape:         | Compact Oval              |
| Soft close:         | yes                       |
| Suites:             | RAK-FEELING WC'S & BIDETS |