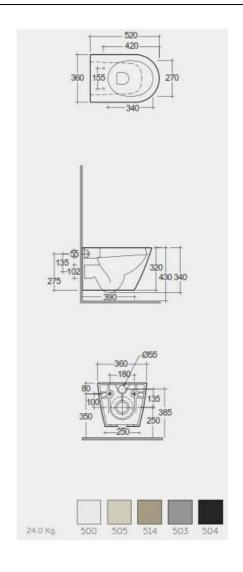

## **Technical specifications**

| Dimensions:         | 520 x 360 mm              |
|---------------------|---------------------------|
| Weight:             | 24 Kg                     |
| Color:              | MATT WHITE - 500          |
| Trap type:          | P Trap                    |
| Trapway type:       | Concealed                 |
| Seat cover options: | Urea                      |
| Bowl shape:         | Compact Oval              |
| Soft close:         | yes                       |
| Suites:             | RAK-FEELING WC'S & BIDETS |

Dimensions: All dimensions in mm. Tolerance of vitreous china & fireclay items:  $\pm$  5% for below 200mm and  $\pm$  3% for above 200mm; for all other items tolerance  $\pm$  1%. Note: Due to a continuing development program to improve design and performance, the manufacturer reserves all rights to vary specifications without prior information. Please note accessories are for photographic use only.