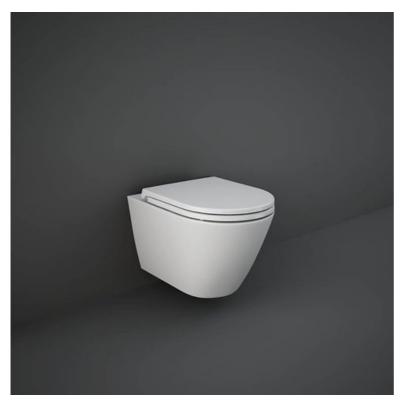

## **RAK-FEELING - RST23500A - MATT WHITE**

## Wall Hung | Water Closet

## **Technical specifications**

| Dimensions:         | 520 x 360 mm              |
|---------------------|---------------------------|
| Weight:             | 24 Kg                     |
| Color:              | MATT WHITE - 500          |
| Trap type:          | P Trap                    |
| Trapway type:       | Concealed                 |
| Seat cover options: | Urea                      |
| Bowl shape:         | Compact Oval              |
| Soft close:         | yes                       |
| Suites:             | RAK-FEELING WC'S & BIDETS |