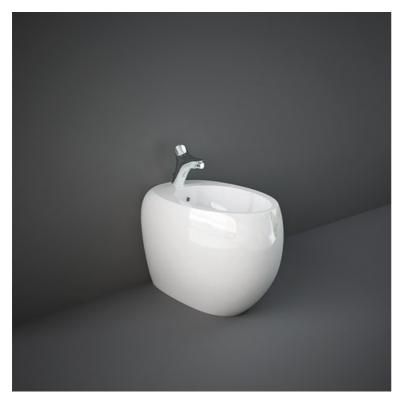

## **RAK-CLOUD W/HIDDEN FIXATIONS**

## Bidets | Back To Wall

## Technical specifications

| Dimensions: | 400 x 560 mm                                         |
|-------------|------------------------------------------------------|
| Weight:     | 25 Kg                                                |
| Color:      | Alpine White                                         |
| Parts:      | CLOBD2015AWHA - RAK-CLOUD BIDET ALPINE<br>WHITE 56CM |
| Suites:     | RAK-CLOUD                                            |
|             |                                                      |