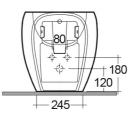

## Technical specifications

| Dimensions: | 400 x 560 mm                                         |
|-------------|------------------------------------------------------|
| Weight:     | 25 Kg                                                |
| Color:      | Alpine White                                         |
| Parts:      | CLOBD2015AWHA - RAK-CLOUD BIDET ALPINE<br>WHITE 56CM |
| Suites:     | RAK-CLOUD                                            |
|             |                                                      |