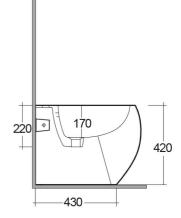

## Technical specifications

| Dimensions: | 400 x 560 mm                                         |
|-------------|------------------------------------------------------|
| Weight:     | 25 Kg                                                |
| Color:      | Alpine White                                         |
| Parts:      | CLOBD2015AWHA - RAK-CLOUD BIDET ALPINE<br>WHITE 56CM |
| Suites:     | RAK-CLOUD                                            |
|             |                                                      |