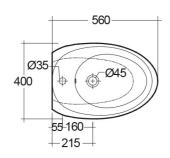

## Technical specifications

| Dimensions: | 400 x 560 mm                                         |
|-------------|------------------------------------------------------|
| Weight:     | 25 Kg                                                |
| Color:      | Alpine White                                         |
| Parts:      | CLOBD2015AWHA - RAK-CLOUD BIDET ALPINE<br>WHITE 56CM |
| Suites:     | RAK-CLOUD                                            |
|             |                                                      |