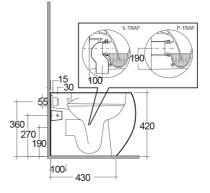

## **Technical specifications**

| Dimensions:              | 560 x 400 mm    |
|--------------------------|-----------------|
| Weight:                  | 30 Kg           |
| Color:                   | Alpine White    |
| Trap type:               | P Trap & S Trap |
| Trapway type:            | Concealed       |
| Seat cover options:      | Urea            |
| Bowl shape:              | Oval            |
| Soft close:              | yes             |
| Quick remove seat cover: | yes             |
| Suites:                  | RAK-CLOUD       |

| 055                 |
|---------------------|
| 420 Ø102<br>- 245 - |
|                     |

| Code          | Name                                     |
|---------------|------------------------------------------|
| CLOWC1346AWHA | RAK-CLOUD WATER CLOSET ALPINE WHITE 56CM |

Dimensions: All dimensions in mm. Tolerance of vitreous china & fireclay items:  $\pm$  5% for below 200mm and  $\pm$  3% for above 200mm; for all other items tolerance  $\pm$  1%. Note: Due to a continuing development program to improve design and performance, the manufacturer reserves all rights to vary specifications without prior information. Please note accessories are for photographic use only.