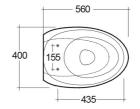

## **Technical specifications**

| Dimensions:              | 560 x 400 mm    |
|--------------------------|-----------------|
| Weight:                  | 30 Kg           |
| Color:                   | Alpine White    |
| Trap type:               | P Trap & S Trap |
| Trapway type:            | Concealed       |
| Seat cover options:      | Urea            |
| Bowl shape:              | Oval            |
| Soft close:              | yes             |
| Quick remove seat cover: | yes             |
| Suites:                  | RAK-CLOUD       |

Dimensions: All dimensions in mm. Tolerance of vitreous china & fireclay items:  $\pm$  5% for below 200mm and  $\pm$  3% for above 200mm; for all other items tolerance  $\pm$  1%. Note: Due to a continuing development program to improve design and performance, the manufacturer reserves all rights to vary specifications without prior information. Please note accessories are for photographic use only.