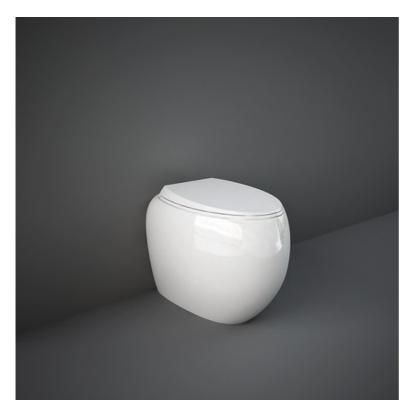

## **RAK-CLOUD W/HIDDEN FIXATIONS**

## Back to Wall | Water Closet

## **Technical specifications**

| Dimensions:              | 560 x 400 mm    |
|--------------------------|-----------------|
| Weight:                  | 30 Kg           |
| Color:                   | Alpine White    |
| Trap type:               | P Trap & S Trap |
| Trapway type:            | Concealed       |
| Seat cover options:      | Urea            |
| Bowl shape:              | Oval            |
| Soft close:              | yes             |
| Quick remove seat cover: | yes             |
| Suites:                  | RAK-CLOUD       |