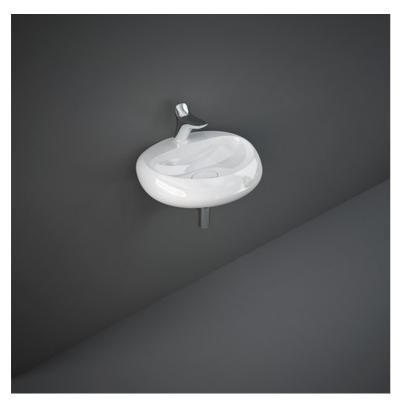

## **RAK-CLOUD - CLOWB5501AWHA**

## Wash basin | Wall Hung

## **Technical specifications**

| Dimensions:     | 550 x 425 mm |
|-----------------|--------------|
| Weight:         | 12 Kg        |
| Color:          | Alpine White |
| Shape of basin: | Oval         |
| Suites:         | RAK-CLOUD    |