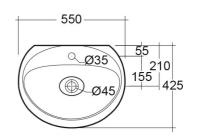

## **Technical specifications**

| Dimensions:     | 550 x 425 mm |
|-----------------|--------------|
| Weight:         | 12 Kg        |
| Color:          | Alpine White |
| Shape of basin: | Oval         |
| Suites:         | RAK-CLOUD    |

| Code          | Name                                  |
|---------------|---------------------------------------|
| CLOWB5501AWHA | RAK-CLOUD WASHBASIN ALPINE WHITE 55CM |

Dimensions: All dimensions in mm tolerance  $\pm 5\%$  for below 200mm and  $\pm 3\%$  for above 200mm. Note: Due to a continuing development programme to improve design and performance, the manufacturer reserves all rights to vary specifications without prior information.