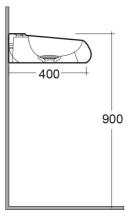

## **Technical specifications**

| Dimensions:     | 550 x 425 mm |
|-----------------|--------------|
| Weight:         | 12 Kg        |
| Color:          | Alpine White |
| Shape of basin: | Oval         |
| Suites:         | RAK-CLOUD    |

| Code          | Name                                  |
|---------------|---------------------------------------|
| CLOWB5501AWHA | RAK-CLOUD WASHBASIN ALPINE WHITE 55CM |

Dimensions: All dimensions in mm tolerance  $\pm 5\%$  for below 200mm and  $\pm 3\%$  for above 200mm. Note: Due to a continuing development programme to improve design and performance, the manufacturer reserves all rights to vary specifications without prior information.