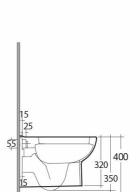

## Wall Hung | Water Closet

-500 -435

335

270 360

## Weight: 20 Kg Alpine White Color:

P Trap Trap type: Trapway type: Concealed PΡ Seat cover options: Bowl shape: Rounded Rectangle Soft close: yes

500 x 360 mm

**RAK-ORIGIN** Code Name

ORIGIN WATER CLOSET WALL HUNG 50CM