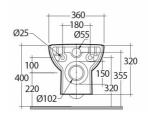

## Wall Hung | Water Closet

-500 -435

335

270 360

## Weight: 20 Kg Alpine White Color:

P Trap Trap type: Trapway type: Concealed PΡ Seat cover options: Bowl shape: Rounded Rectangle Soft close: yes

500 x 360 mm

**RAK-ORIGIN** Code Name

ORIGIN WATER CLOSET WALL HUNG 50CM