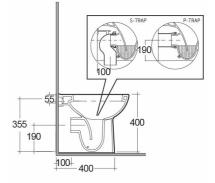

## **Technical specifications**

Name

| Dimensions:         | 500 x 360 mm      |
|---------------------|-------------------|
| Weight:             | 20 Kg             |
| Color:              | Alpine White      |
| Trap type:          | P Trap & S Trap   |
| Trapway type:       | Concealed         |
| Seat cover options: | PP                |
| Bowl shape:         | Rounded Rectangle |
| Soft close:         | yes               |
| Suites:             | RAK-ORIGIN        |

ORIGIN WATER CLOSET BACK TO WALL P|S-TRAP 50CM

Dimensions: All dimensions in mm. Tolerance of vitreous china & fireclay items:  $\pm$  5% for below 200mm and  $\pm$  3% for above 200mm; for all other items tolerance  $\pm$  1%. Note: Due to a continuing development program to improve design and performance, the manufacturer reserves all rights to vary specifications without prior information. Please note accessories are for photographic use only.