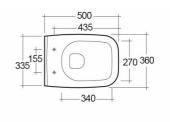

## **Technical specifications**

Name

| Dimensions:         | 500 x 360 mm      |
|---------------------|-------------------|
| Weight:             | 20 Kg             |
| Color:              | Alpine White      |
| Trap type:          | P Trap & S Trap   |
| Trapway type:       | Concealed         |
| Seat cover options: | PP                |
| Bowl shape:         | Rounded Rectangle |
| Soft close:         | yes               |
| Suites:             | RAK-ORIGIN        |

ORIGIN WATER CLOSET BACK TO WALL P|S-TRAP 50CM

Dimensions: All dimensions in mm. Tolerance of vitreous china & fireclay items:  $\pm$  5% for below 200mm and  $\pm$  3% for above 200mm; for all other items tolerance  $\pm$  1%. Note: Due to a continuing development program to improve design and performance, the manufacturer reserves all rights to vary specifications without prior information. Please note accessories are for photographic use only.