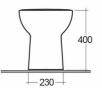

## **Technical specifications**

Name

| Dimensions:         | 500 x 360 mm      |
|---------------------|-------------------|
| Weight:             | 20 Kg             |
| Color:              | Alpine White      |
| Trap type:          | P Trap & S Trap   |
| Trapway type:       | Concealed         |
| Seat cover options: | PP                |
| Bowl shape:         | Rounded Rectangle |
| Soft close:         | yes               |
| Suites:             | RAK-ORIGIN        |

ORIGIN WATER CLOSET BACK TO WALL P|S-TRAP 50CM

Dimensions: All dimensions in mm. Tolerance of vitreous china & fireclay items:  $\pm$  5% for below 200mm and  $\pm$  3% for above 200mm; for all other items tolerance  $\pm$  1%. Note: Due to a continuing development program to improve design and performance, the manufacturer reserves all rights to vary specifications without prior information. Please note accessories are for photographic use only.