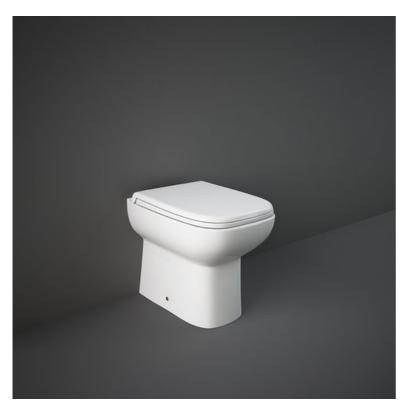

## RAK-ORIGIN Back to Wall | Water Closet

## **Technical specifications**

Name

| Dimensions:         | 500 x 360 mm      |
|---------------------|-------------------|
| Weight:             | 20 Kg             |
| Color:              | Alpine White      |
| Trap type:          | P Trap & S Trap   |
| Trapway type:       | Concealed         |
| Seat cover options: | PP                |
| Bowl shape:         | Rounded Rectangle |
| Soft close:         | yes               |
| Suites:             | RAK-ORIGIN        |