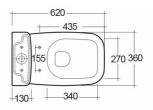

## Technical specifications

| Dimensions:         | 620 x 360 mm      |
|---------------------|-------------------|
| Weight:             | 31 Kg             |
| Color:              | Alpine White      |
| Trap type:          | P Trap            |
| Trapway type:       | Concealed         |
| Seat cover options: | PP                |
| Bowl shape:         | Rounded Rectangle |
| Soft close:         | yes               |
| Suites:             | RAK-ORIGIN        |

Dimensions: All dimensions in mm. Tolerance of vitreous china & fireclay items:  $\pm$  5% for below 200mm and  $\pm$  3% for above 200mm; for all other items tolerance  $\pm$  1%. Note: Due to a continuing development program to improve design and performance, the manufacturer reserves all rights to vary specifications without prior information. Please note accessories are for photographic use only.