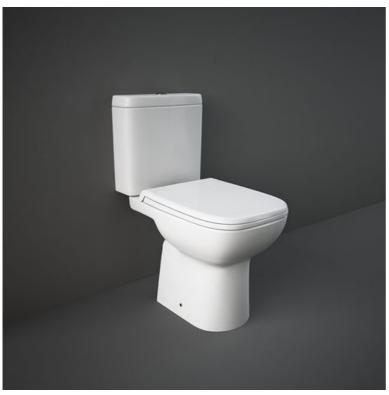

## **RAK-ORIGIN**

## **Close Coupled | Water Closet**

## Technical specifications

| Dimensions:         | 620 x 360 mm      |
|---------------------|-------------------|
| Weight:             | 31 Kg             |
| Color:              | Alpine White      |
| Trap type:          | P Trap            |
| Trapway type:       | Concealed         |
| Seat cover options: | PP                |
| Bowl shape:         | Rounded Rectangle |
| Soft close:         | yes               |
| Suites:             | RAK-ORIGIN        |