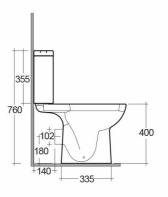

## Technical specifications

| Dimensions:         | 620 x 360 mm      |
|---------------------|-------------------|
| Weight:             | 31 Kg             |
| Color:              | Alpine White      |
| Trap type:          | P Trap            |
| Trapway type:       | Concealed         |
| Seat cover options: | PP                |
| Bowl shape:         | Rounded Rectangle |
| Soft close:         | yes               |
| Suites:             | RAK-ORIGIN        |

Dimensions: All dimensions in mm. Tolerance of vitreous china & fireclay items:  $\pm$  5% for below 200mm and  $\pm$  3% for above 200mm; for all other items tolerance  $\pm$  1%. Note: Due to a continuing development program to improve design and performance, the manufacturer reserves all rights to vary specifications without prior information. Please note accessories are for photographic use only.