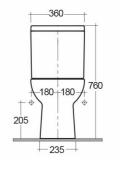

## Technical specifications

| Dimensions:         | 620 x 360 mm      |
|---------------------|-------------------|
| Weight:             | 31 Kg             |
| Color:              | Alpine White      |
| Trap type:          | P Trap            |
| Trapway type:       | Concealed         |
| Seat cover options: | PP                |
| Bowl shape:         | Rounded Rectangle |
| Soft close:         | yes               |
| Suites:             | RAK-ORIGIN        |

Dimensions: All dimensions in mm. Tolerance of vitreous china & fireclay items:  $\pm$  5% for below 200mm and  $\pm$  3% for above 200mm; for all other items tolerance  $\pm$  1%. Note: Due to a continuing development program to improve design and performance, the manufacturer reserves all rights to vary specifications without prior information. Please note accessories are for photographic use only.