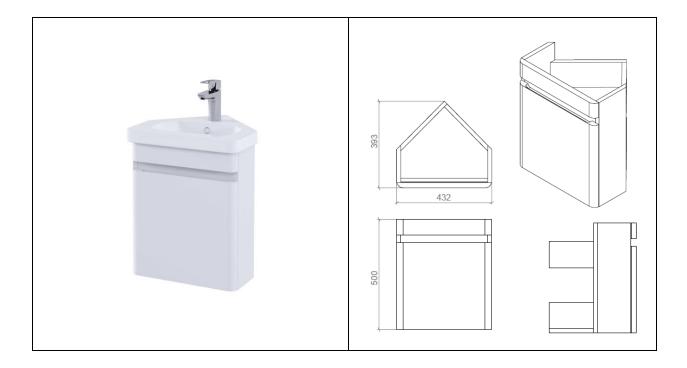

## Corner Basin Unit | 450

| Dimensions:      | 432w x 393d x 500h                                                                     |
|------------------|----------------------------------------------------------------------------------------|
| Colour:          | Matt White (600), Stone (601),<br>Mushroom (602), Matt Grey (603), Denim<br>Blue (604) |
| Code:            | RAKRSTWBC45XXX                                                                         |
| Compatible with: | RST45CNRB1                                                                             |
| Warranty:        | 2 Years                                                                                |
| Weight:          | 10.0 KG                                                                                |