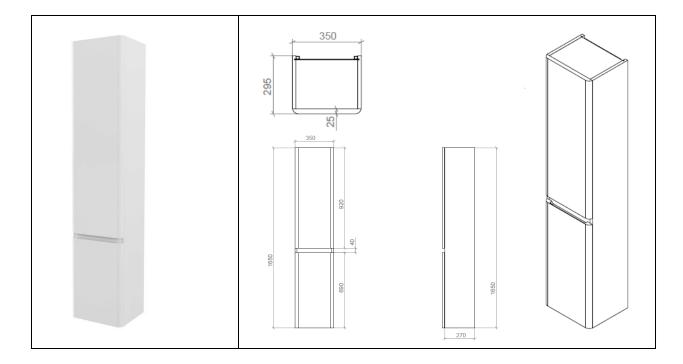

## Tall Cabinet | 350

| Dimensions: | 350w x 295d x 1650h                                                              |
|-------------|----------------------------------------------------------------------------------|
| Colour:     | Matt White (600), Stone (601), Mushroom (602), Matt Grey (603), Denim Blue (604) |
| Code:       | RAKRSTTSU35XXX                                                                   |
| Warranty    | 2 Years                                                                          |
| Weight:     | 32.0 KG                                                                          |

Dimensions: All Dimensions in mm tolerance  $\pm$  5% for below 200mm and  $\pm$  3% for above 200mm. Note: Due to a continuing development programme to improve design and performance the manufacturer reserves all rights to vary specifications without prior information.