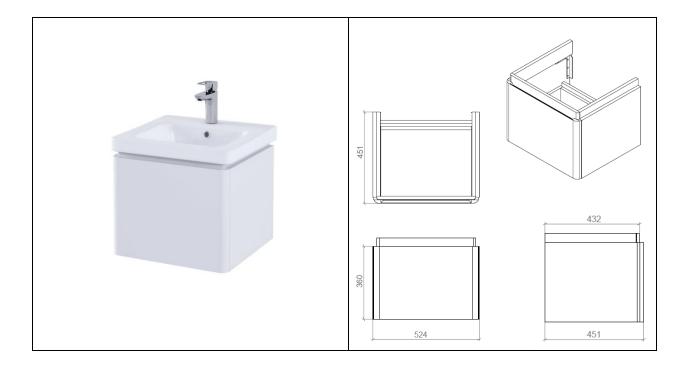

## Basin Unit | 550

| Dimensions:      | 524w x 451d x 360h                                                                     |
|------------------|----------------------------------------------------------------------------------------|
| Colour:          | Matt White (600), Stone (601),<br>Mushroom (602), Matt Grey (603), Denim<br>Blue (604) |
| Code:            | RAKRSTWBU55XXX                                                                         |
| Compatible with: | RST55BAS1                                                                              |
| Warranty:        | 2 Years                                                                                |
| Weight:          | 17.0 KG                                                                                |