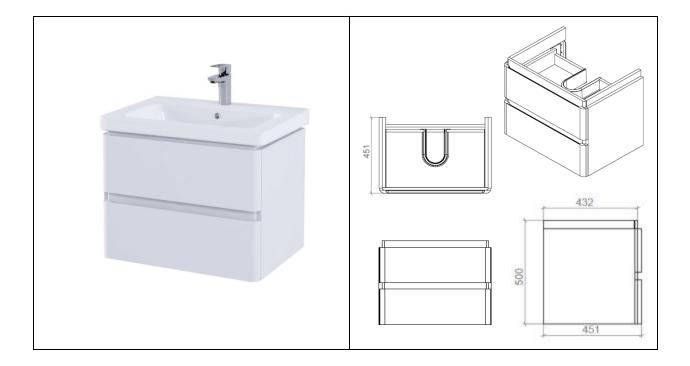

## Basin Unit | 650

| Dimensions:      | 432d x 451d x 500h                                                                     |
|------------------|----------------------------------------------------------------------------------------|
| Colour:          | Matt White (600), Stone (601),<br>Mushroom (602), Matt Grey (603), Denim<br>Blue (604) |
| Code:            | RAKRSTWBU65XXX                                                                         |
| Compatible with: | RST65BAS1                                                                              |
| Warranty         | 2 Years                                                                                |
| Weight:          | 25.0 KG                                                                                |

Dimensions: All Dimensions in mm tolerance  $\pm$  5% for below 200mm and  $\pm$  3% for above 200mm. Note: Due to a continuing development programme to improve design and performance the manufacturer reserves all rights to vary specifications without prior information.