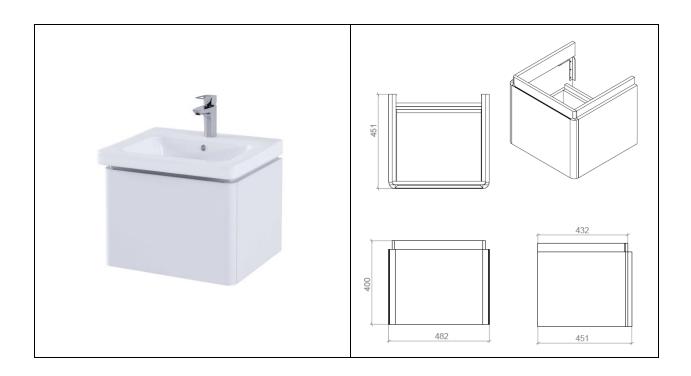

## RAK Resort Basin Unit | 500

| Dimensions:      | 482w x 451d x 400h                                                                     |
|------------------|----------------------------------------------------------------------------------------|
| Colour:          | Matt White (600), Stone (601),<br>Mushroom (602), Matt Grey (603), Denim<br>Blue (604) |
| Code:            | RAKRSTWBU50XXX                                                                         |
| Compatible with: | RST50BAS1                                                                              |
| Warranty:        | 2 Years                                                                                |
| Weight:          | 16.0 KG                                                                                |