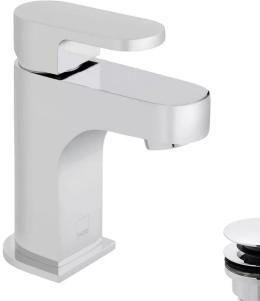

# SPECIFICATION SHEET

**COLLECTION:** LIFE **PRODUCT CODE:** LIF-100M/CC-C/P

#### **DESCRIPTION:**

mini mono basin mixer single lever deck mounted smooth bodied with universal basin waste with directional water flow aerator ceramic cartridge LIF-100M-CAR 2 x 1/2" x 400mm flexipipe connections deck mount drill hole diameter 35mm minimum operating pressure 0.5 bar LP

#### FINISH: Chrome

FLOW REGULATOR: FR-100/5-PLA

MINIMUM OPERATING PRESSURE: 0.5 bar LP