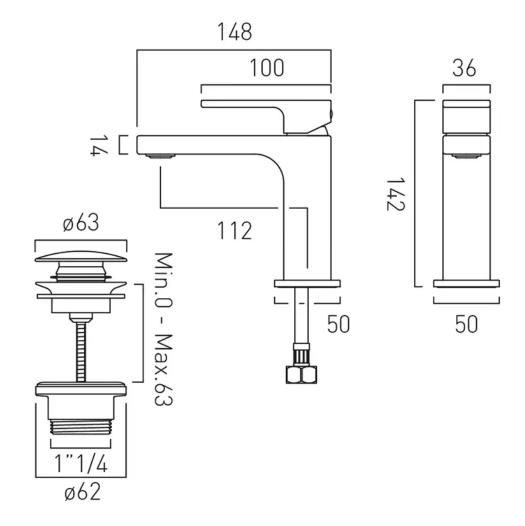

# TECHNICAL DRAWING

**COLLECTION:** LIFE

PRODUCT CODE: LIF-200/CC-CP

#### **DESCRIPTION:**

slimline mono basin mixer single lever deck mounted smooth bodied with universal basin waste with directional water flow aerator ceramic cartridge C010-N25 2 x 1/2" x 400mm flexipipe connections deck mount drill hole diameter 35mm minimum operating pressure 1.0 bar MP