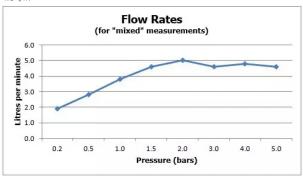

#### FLOW RATE AT 3.0 BAR FLOW PRESSURE:

4.6 l/m

tel: 01934 744466 email: sales@vado.com www.vado.com

taps | showering | accessories