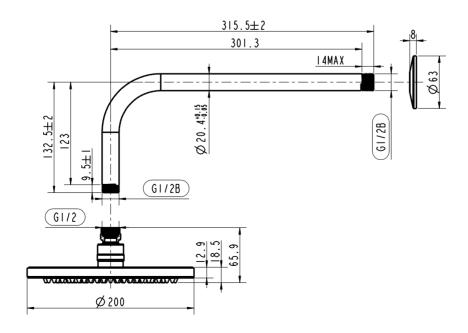

# BRITTON®

## INSTALLATION INSTRUCTIONS

Hoxton 200mm Rain Shower Head and Arm Chrome/ Matt Black/ Brushed Brass

HOX.012CP/ HOX.012MB/ HOX.012BB



#### **Important**

- We recommend that this product is installed by a qualified professional contractor. Such as a plumber who is certified by NVQ (National Vocational Qualification) or SNVQ (Scottish National Vocational Qualification) Level 3.
- Please check this product immediately to ensure that it has not been damaged and is complete. Before installation, please make sure this product is the correct model and you have all the parts required for installation and using.
- Please read these instructions carefully and keep it for future reference.

#### Installation



### **Dimension**



#### **Maintenance**

We do NOT recommend you use any household cleaners to clean the product. Because these cleaners change substance or formula too frequently. The product should be always cleaned only with soapy water and rinsed with clean water and dried with a soft cloth.

1-1

Α