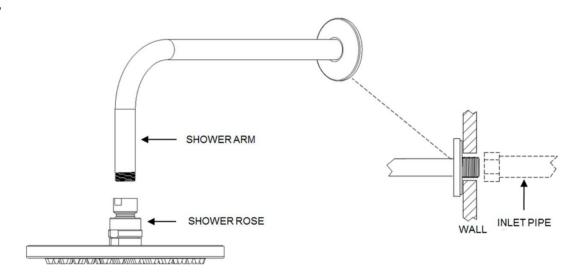

# BRITTON®

## INSTALLATION INSTRUCTIONS

Hoxton 200mm Rain Shower Head and Arm Chrome/ Matt Black/ Brushed Brass

HOX.012CP/ HOX.012MB/ HOX.012BB



#### **Important**

- We recommend that this product is installed by a qualified professional contractor. Such as a plumber who is certified by NVQ (National Vocational Qualification) or SNVQ (Scottish National Vocational Qualification) Level 3.
- Please check this product immediately to ensure that it has not been damaged and is complete. Before installation, please make sure this product is the correct model and you have all the parts required for installation and using.
- Please read these instructions carefully and keep it for future reference.

#### Installation



### **Dimension**



#### **Maintenance**

We do NOT recommend you use any household cleaners to clean the product. Because these cleaners change substance or formula too frequently. The product should be always cleaned only with soapy water and rinsed with clean water and dried with a soft cloth.

1-1

Α