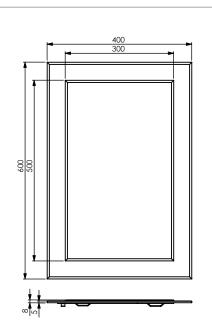

## ROPER RHODES®

ELLE - MPS403

Whats in the box: 1x Mirror + Fixings

Diagrams not to scale.All dimensions in mm (tolerance of +/-5mm)

**Materials** 

Mirror: Mirror Glass

\*\*Dimensions are subject to change, customers are advised to measure actual product before commencing installation.

## FAQ's

Q: Can the mirror be hung portrait and landscape?

A: Yes.

Q: what is the thickness of the mirror glass?

A: 5mm

All Illuminated mirrors are supplied with approximately 500mm of mains cable. This can be removed for the customer to make their own connection to their mains supply. There is ample storage for excess cable in the back of the unit.