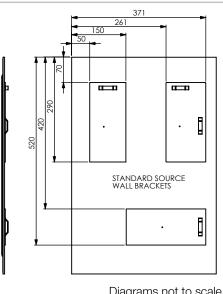

## ROPER RHODES®

ELLE - MPS403

Whats in the box: 1x Mirror + Fixings

Diagrams not to scale.All dimensions in mm (tolerance of +/-5mm)

**Materials** 

Mirror: Mirror Glass

\*\*Dimensions are subject to change, customers are advised to measure actual product before commencing installation.

\*\*\*Fixing point dimensions are for guidance only/the positions of wall fixing must be checked when product is received.