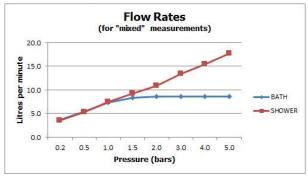

## **FLOW RATE AT 3.0 BAR FLOW PRESSURE:**

Handset: 13, Head:9 L/min

tel: 01934 744466 email: sales@vado.com www.vado.com

taps | showering | accessories