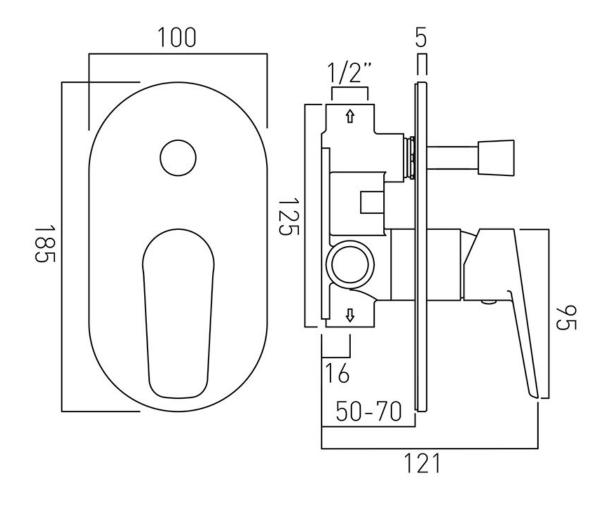

# TECHNICAL DRAWING

**COLLECTION: PHOTON** 

PRODUCT CODE: PHO-147A-C/P

tel: 01934 744466 email: sales@vado.com www.vado.com

# **DESCRIPTION:**

Photon concealed 2 outlet shower valve with diverter single lever wall mounted with oval backplate ceramic cartridge CAR-K35A 2 x 1/2" female inlets 2 x 1/2" female outlets min-max wall mount 50-70mm minimum operating pressure