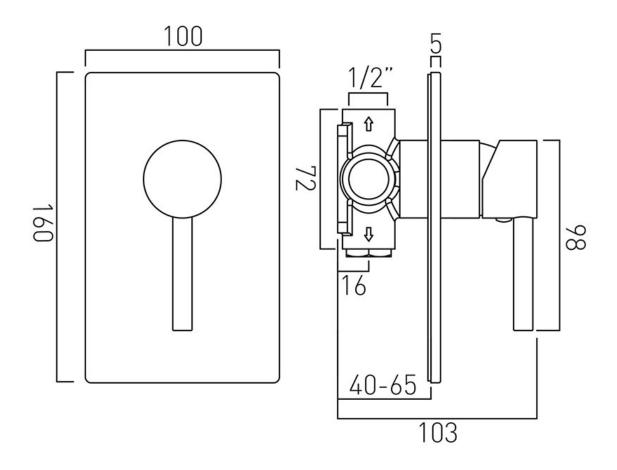

# TECHNICAL DRAWING

**COLLECTION:** Z00

PRODUCT CODE: Z00-145A/SQ-C/P

tel: 01934 744466 email: sales@vado.com www.vado.com

### **DESCRIPTION:**

concealed shower valve
single lever
wall mounted
with rectangular backplate
ceramic cartridge CAR-K35A
2 x 1/2" inlets
2 x 1/2" outlets (one is blanked off)
min-max wall mount 40-65mm
minimum operating pressure 0.2 bar LP shower / 1.5 bar
MP bath