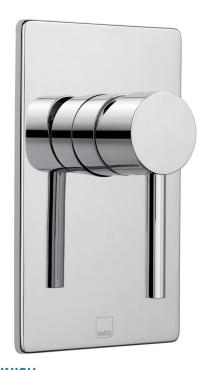

# SPECIFICATION SHEET

**COLLECTION:** Z00

PRODUCT CODE: Z00-145A/SQ-C/P

### **DESCRIPTION:**

concealed shower valve
single lever
wall mounted
with rectangular backplate
ceramic cartridge CAR-K35A
2 x 1/2" inlets
2 x 1/2" outlets (one is blanked off)
min-max wall mount 40-65mm
minimum operating pressure 0.2 bar LP shower / 1.5 bar
MP bath

## FINISH:

Chrome