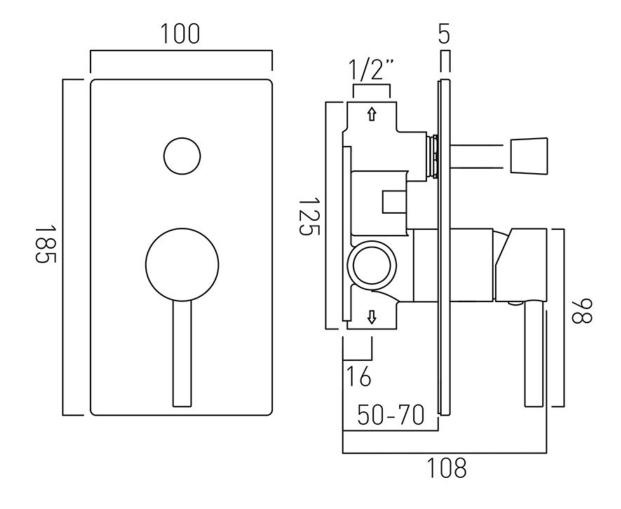

# TECHNICAL DRAWING

**COLLECTION:** Z00

PRODUCT CODE: Z00-147A/SQ-C/P

tel: 01934 744466 email: sales@vado.com www.vado.com

### **DESCRIPTION:**

concealed shower valve with diverter single lever wall mounted with rectangular plate ceramic cartridge CAR-K35A 2 x 1/2" female inlets 2 x 1/2" female outlets min-max wall mount 55-75mm optimum installation depth 65mm minimum operating pressure 0.2 bar LP shower / 1.5 bar MP bath