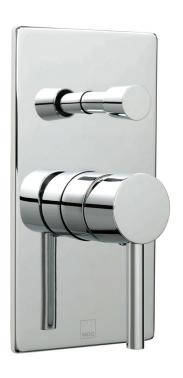

# SPECIFICATION SHEET

**COLLECTION:** Z00

PRODUCT CODE: Z00-147A/SQ-C/P

### **DESCRIPTION:**

concealed shower valve with diverter single lever wall mounted with rectangular plate ceramic cartridge CAR-K35A 2 x 1/2" female inlets 2 x 1/2" female outlets min-max wall mount 55-75mm optimum installation depth 65mm minimum operating pressure 0.2 bar LP shower / 1.5 bar MP bath

### FINISH:

Chrome