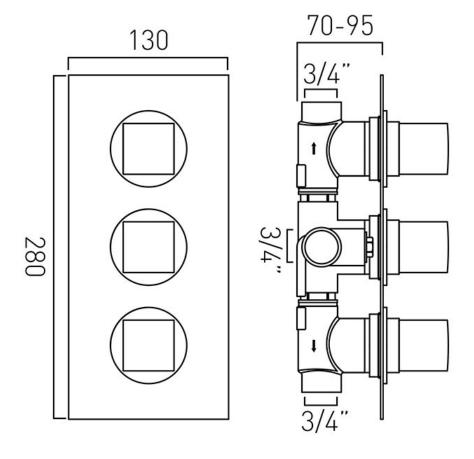

# TECHNICAL DRAWING

**COLLECTION:** 

PRODUCT CODE: MIX-128D/2-C/P

tel: 01934 744466 email: sales@vado.com www.vado.com

#### **DESCRIPTION:**

DX MixÂ2 concealed 2 outlet, 3 handle thermostatic shower valve wall mounted with rectangular backplate thermostatic cartridge V-001C-PLA flow cartridge C-301-RTC 2 x 3/4" female inlets 2 x 3/4" female outlets includes 3/4" - 1/2" adaptors inc. bleed valve for system flush on installation min-max wall mount 70-95mm optimum installation depth 82mm minimum operating pressure 0.2 bar LP (shower) minimum operating pressure 1.0 bar MP (bath)