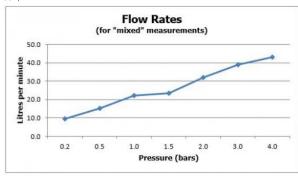

## **FLOW REGULATOR:**

#### **MINIMUM OPERATING PRESSURE:**

0.2 bar LP (shower) 1.0 bar MP (bath)

### FLOW RATE AT 3.0 BAR FLOW PRESSURE:

30 l/min

tel: 01934 744466 email: sales@vado.com www.vado.com

taps | showering | accessories