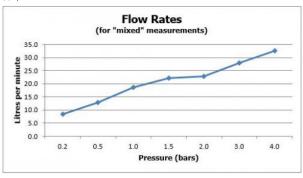

# FLOW RATE AT 3.0 BAR FLOW PRESSURE:

30 l/min

tel: 01934 744466 email: sales@vado.com www.vado.com

taps | showering | accessories