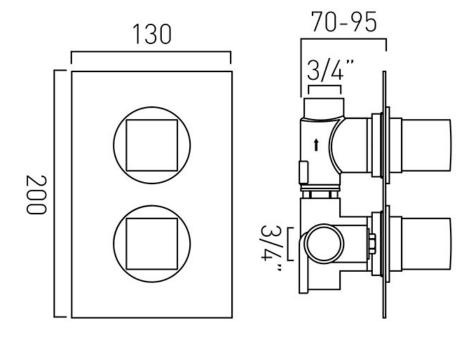

# TECHNICAL DRAWING

**COLLECTION:** 

PRODUCT CODE: MIX-148D-C/P

tel: 01934 744466 email: sales@vado.com www.vado.com

### **DESCRIPTION:**

DX MixÂ2 concealed 1 outlet, 2 handle thermostatic shower valve wall mounted with rectangular backplate thermostatic cartridge V-001C-PLA flow cartridge C-301-RTC 2 x 3/4" female inlets 1 x 3/4" female outlet includes 3/4" - 1/2" adaptors inc. bleed valve for system flush on installation min-max wall mount 70-95mm optimum installation depth 82mm minimum operating pressure 0.2 bar LP (shower) minimum operating pressure 1.0 bar MP (bath)