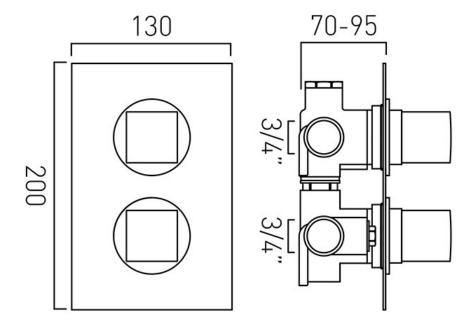

### **DESCRIPTION:**

DX MixÂ2

concealed 2 outlet, 2 handle thermostatic shower valve with integrated diverter wall mounted with rectangular backplate thermostatic cartridge V-001C-PLA diverter cartridge FL-804-33X/3X 2 x 3/4" female inlets 2 x 3/4" female outlets includes 3/4" - 1/2" adaptors inc. bleed valve for system flush on installation min-max wall mount 70-95mm optimum installation depth 82mm minimum operating pressure 0.2 bar LP (shower) minimum operating pressure 1.0 bar MP (bath)

# TECHNICAL DRAWING

**COLLECTION:** 

PRODUCT CODE: MIX-148D/2-C/P

tel: 01934 744466 email: sales@vado.com www.vado.com where inspiration flows
taps | showering | accessories