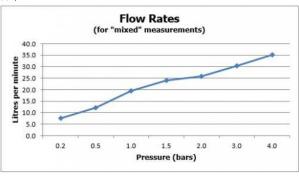

## **FLOW RATE AT 3.0 BAR FLOW PRESSURE:**

30 l/min

tel: 01934 744466 email: sales@vado.com www.vado.com

taps | showering | accessories