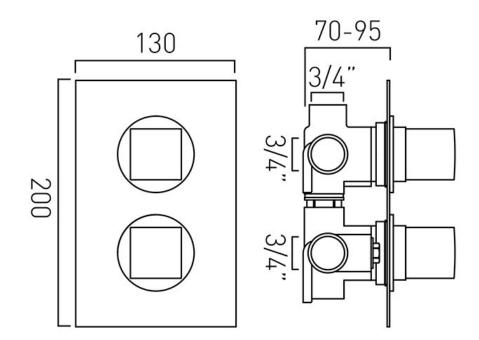

# TECHNICAL DRAWING

COLLECTION: PRODUCT CODE: MIX-148D/3-C/P

tel: 01934 744466 email: sales@vado.com www.vado.com

### **DESCRIPTION:**

DX MixÂ<sup>2</sup> concealed 3 outlet, 2 handle thermostatic shower valve with integrated diverter wall mounted with rectangular backplate thermostatic cartridge V-001C-PLA diverter cartridge FL-804-33X/3X 2 x 3/4" female inlets 3 x 3/4" female outlets includes 3/4" - 1/2" adaptors inc. bleed valve for system flush on installation min-max wall mount 70-95mm optimum installation depth 82mm minimum operating pressure 0.2 bar LP (shower) minimum operating pressure 1.0 bar MP (bath)