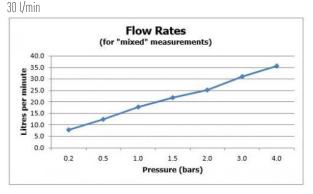

## **MINIMUM OPERATING PRESSURE:** 0.2 bar LP (shower) 1.0 bar MP (bath)

FLOW RATE AT 3.0 BAR FLOW PRESSURE:

tel: 01934 744466 email: sales@vado.com www.vado.com