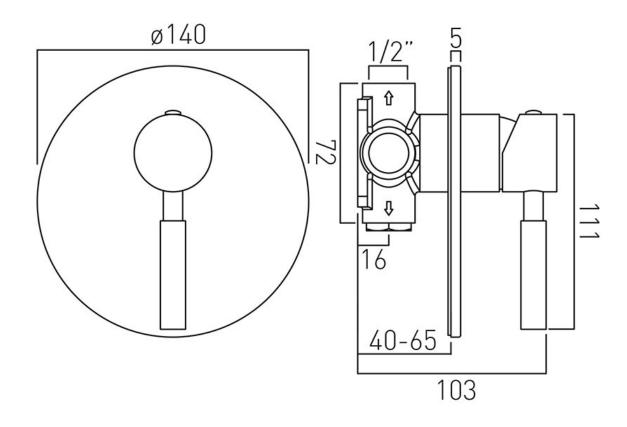

# TECHNICAL DRAWING

**COLLECTION: ORIGINS** 

PRODUCT CODE: ORI-145A-C/P

tel: 01934 744466 email: sales@vado.com www.vado.com

### **DESCRIPTION:**

Origins
concealed 1 outlet shower valve
single lever
wall mounted
with circular backplate
ceramic cartridge CAR-K35A
2 x 1/2" female inlets
2 x 1/2" female outlets (one is blanked off)
min-max wall mount 40-65mm
minimum operating pressure
0.2 bar LP (shower) 1.5 bar MP (bath)