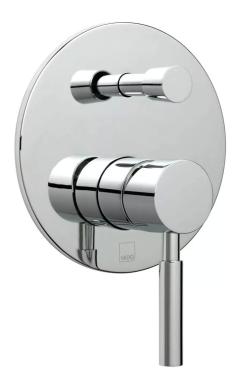

## **SPECIFICATION** SHEET

**COLLECTION: ORIGINS** 

PRODUCT CODE: ORI-147A-C/P

#### **DESCRIPTION:**

Origins concealed 2 outlet shower valve with diverter single lever wall mounted with circular backplate ceramic cartridge CAR-K35A 2 x 1/2" female inlets 2 x 1/2" female outlets min-max wall mount 50-70mm minimum operating pressure 0.2 bar LP (shower) 1.5 bar MP (bath)

chrome handle supplied as standard

stone and nuance handles may be purchased separately

#### FINISH:

Chrome