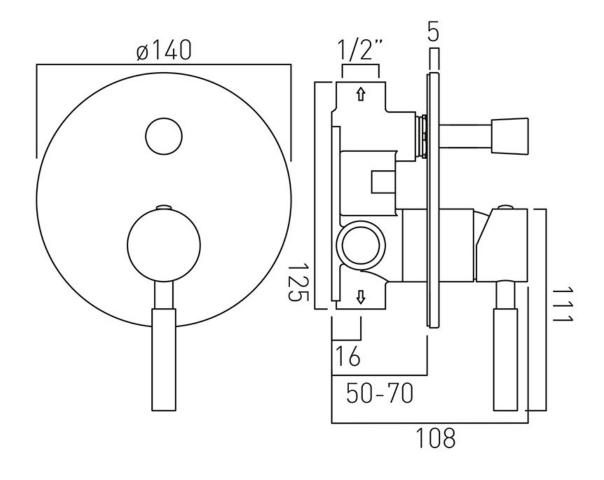

# TECHNICAL DRAWING

**COLLECTION: ORIGINS** 

PRODUCT CODE: ORI-147A-C/P

tel: 01934 744466 email: sales@vado.com www.vado.com

where inspiration flows taps | showering | accessories