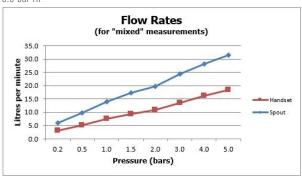

minimum operating pressure 3.0 bar HP

#### MINIMUM OPERATING PRESSURE:

3.0 bar HP

tel: 01934 744466 email: sales@vado.com www.vado.com