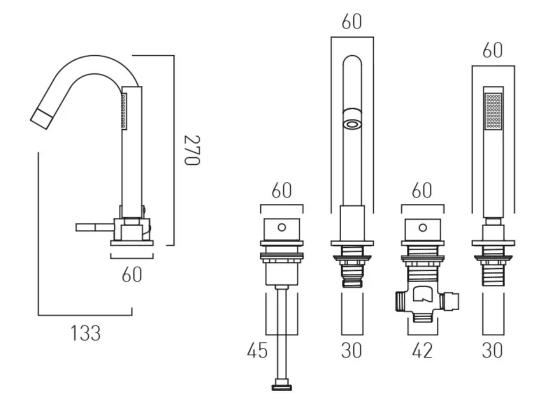

#### **DESCRIPTION:**

4 hole bath shower mixer single lever deck mounted spout can swivel or be fixed diverter cartridge F-803-33/2X ceramic cartridge CAR-KN40 1 x 3/4" x 3/4" 600mm flexipipe connectors 2 x 400 1/2" female flexipipe connectors to valve valve deck mount drill hole 46mm spout deck mount drill hole 44mm diverter deck mount drill hole 44mm handset deck mount drill hole 32mm

# TECHNICAL DRAWING

**COLLECTION:** Z00

PRODUCT CODE: Z00-232-CP

tel: 01934 744466 email: sales@vado.com www.vado.com