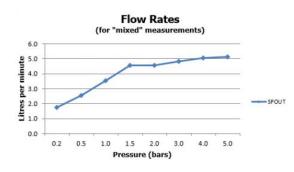

# **FLOW REGULATOR:**

5l/min fitted as standard

# **MINIMUM OPERATING PRESSURE:**

1.0 bar MP

### **FLOW RATE AT 3.0 BAR FLOW PRESSURE:**

5 l/min

tel: 01934 744466 email: sales@vado.com www.vado.com

taps | showering | accessories