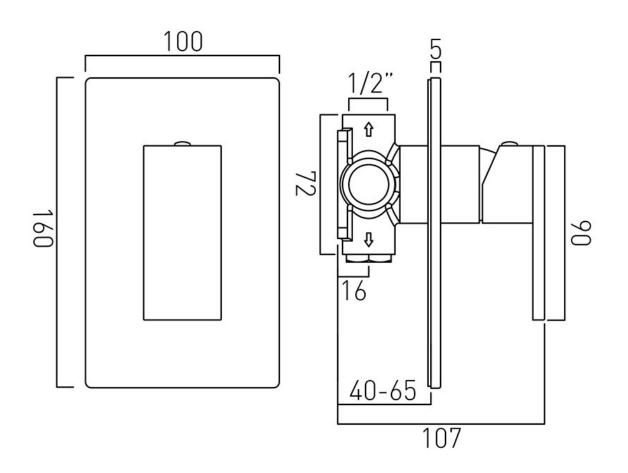

## TECHNICAL DRAWING

**COLLECTION:** NOTION **PRODUCT CODE:** NOT-145A-C/P

tel: 01934 744466 email: sales@vado.com www.vado.com

where inspiration flows taps | showering | accessories

## **DESCRIPTION:**

Notion concealed 1 outlet shower valve single lever wall mounted with rectangular backplate ceramic cartridge CAR-K35A 2 x 1/2" female inlets 2 x 1/2" female outlets (one is blanked off) min-max wall mount 40-65mm minimum operating pressure 0.2 bar LP (shower) 1.5 bar MP (bath) FINISH: Chrome FLOW REGULATOR: N