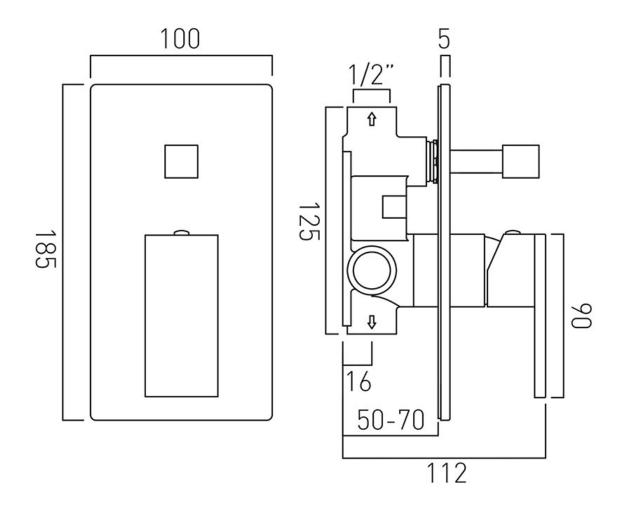

# TECHNICAL DRAWING

**COLLECTION: NOTION** 

PRODUCT CODE: NOT-147A-C/P

tel: 01934 744466 email: sales@vado.com www.vado.com

# **DESCRIPTION:**

Notion concealed 2 outlet shower valve with diverter single lever wall mounted with rectangular backplate ceramic cartridge CAR-K35A 2 x 1/2" female inlets 2 x 1/2" female outlets min-max wall mount 50-70mm minimum operating pressure