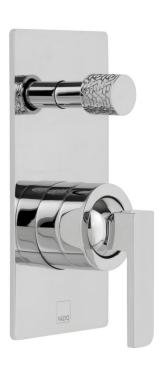

## **SPECIFICATION** SHEET

**COLLECTION: OMIKA** 

PRODUCT CODE: OMI-147A-C/P

#### **DESCRIPTION:**

0mika

concealed 2 outlet shower valve with diverter single lever wall mounted with rectangular backplate ceramic cartridge CAR-K35A 2 x 1/2" female inlets 2 x 1/2" female outlets min-max wall mount 50-70mm minimum operating pressure 0.2 bar LP (shower) 1.5 bar MP (bath)

#### FINISH:

Chrome