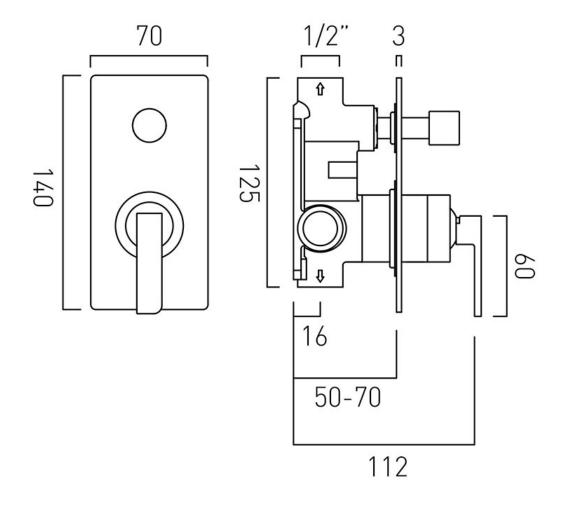

# TECHNICAL DRAWING

**COLLECTION:** OMIKA

PRODUCT CODE: OMI-147A-C/P

tel: 01934 744466 email: sales@vado.com www.vado.com

#### **DESCRIPTION:**

0mika

concealed 2 outlet shower valve with diverter single lever wall mounted with rectangular backplate ceramic cartridge CAR-K35A 2 x 1/2" female inlets 2 x 1/2" female outlets min-max wall mount 50-70mm minimum operating pressure 0.2 bar LP (shower) 1.5 bar MP (bath)