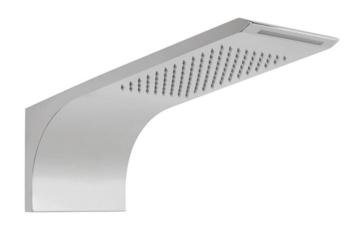

#### **DESCRIPTION:**

shower head wall mounted 2 functions: rain and water blade min-max wall mount 50-65mm optimum installation depth 57mm minimum operating pressure 1.0 bar MP