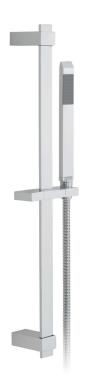

#### **DESCRIPTION:**

slide rail shower kit with single function handset 556mm slide rail 600mm overall rail length with 150cm shower hose minimum operating pressure 1.0 bar MP

### FINISH:

Chrome **FLOW REGULATOR:** Optional (FR-FLEXI/8-PLA) **MINIMUM OPERATING PRESSURE:** 1.0 bar MP

FLOW RATE AT 3.0 BAR FLOW PRESSURE: 13 l/min

tel: 01934 744466 email: sales@vado.com www.vado.com