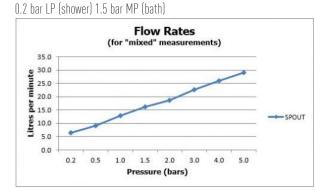

### DESCRIPTION:

Omika concealed 1 outlet shower valve single lever wall mounted with rectangular backplate ceramic cartridge CAR-K35A 2 x 1/2" female inlets 2 x 1/2" female outlets (one is blanked off) min-max wall mount 40-65mm minimum operating pressure 0.2 bar LP (shower) 1.5 bar MP (bath)

#### FINISH: Chrome

MINIMUM OPERATING PRESSURE:

tel: 01934 744466 email: sales@vado.com www.vado.com