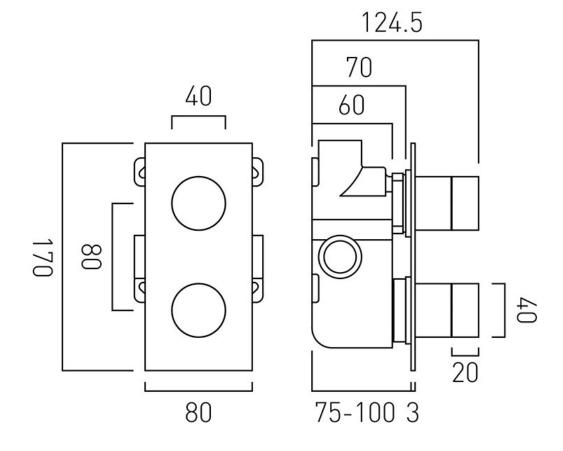

# TECHNICAL DRAWING

**COLLECTION:** OMIKA

PRODUCT CODE: TAB-148-0MI-C/P

tel: 01934 744466 email: sales@vado.com www.vado.com