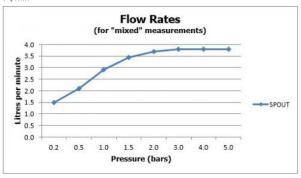

### **FLOW RATE AT 3.0 BAR FLOW PRESSURE:**

4 l/min

To guarantee.

tel: 01934 744466 email: sales@vado.com www.vado.com

where inspiration flows

taps | showering | accessories