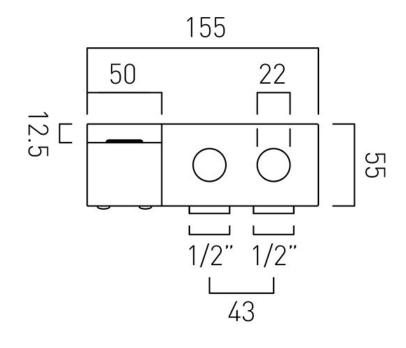

# TECHNICAL DRAWING

**COLLECTION: OMIKA** 

PRODUCT CODE: OMI-109-C/P

tel: 01934 744466 email: sales@vado.com www.vado.com

where inspiration flows taps | showering | accessories