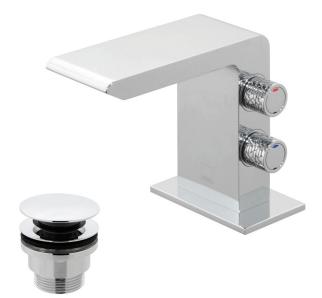

### **DESCRIPTION:**

mini mono basin mixer deck mounted smooth bodied with univeral basin waste water flow aerator 1/4 turn ceramic disc valves 2 x FL-401-RTC 2 x 1/2" x 400mm flexipipe connections deck mount drill hole diameter 35mm minimum operating pressure 1.0 bar MP

#### FINISH: Chrome

FLOW REGULATOR: fitted as standard

MINIMUM OPERATING PRESSURE: 1.0 bar MP