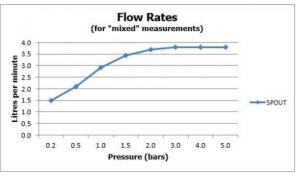

#### FLOW RATE AT 3.0 BAR FLOW PRESSURE:

4 l/min

tel: 01934 744466 email: sales@vado.com www.vado.com