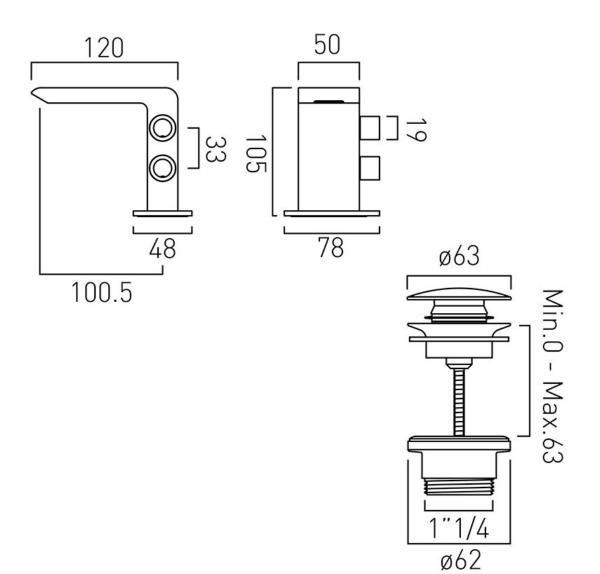

## TECHNICAL DRAWING

COLLECTION: OMIKA PRODUCT CODE: OMI-100M/CC-C/P

tel: 01934 744466 email: sales@vado.com www.vado.com

where inspiration flows taps | showering | accessories