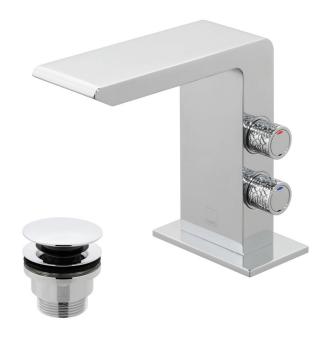

## SPECIFICATION SHEET

**COLLECTION: OMIKA** 

PRODUCT CODE: OMI-100/CC-C/P

### **DESCRIPTION:**

mono basin mixer
deck mounted
smooth bodied
with univeral basin waste
water flow aerator
1/4 turn ceramic disc valves
2 x FL-401-RTC
2 x 1/2" x 400mm flexipipe connections
deck mount drill hole diameter 35mm
minimum operating pressure 1.0 bar MP

### FINISH:

Chrome