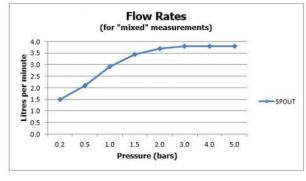

### **FLOW RATE AT 3.0 BAR FLOW PRESSURE:**

4 l/min

15 yes, guarantee.

tel: 01934 744466 email: sales@vado.com www.vado.com

where inspiration flows

taps | showering | accessories