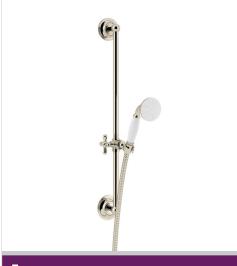

## HERITAGE Shower Range Deluxe Flexible Kit Vintage Gold

| Specification                            |                            |  |  |  |
|------------------------------------------|----------------------------|--|--|--|
| Main Construction Material:              | Brass                      |  |  |  |
| Adjustable Brackets:                     | No                         |  |  |  |
| Shower Head Type:                        | Deluxe Handset             |  |  |  |
| Maximum Hot Water Supply Temperature °C: | 65                         |  |  |  |
| Maximum Static Pressure (Bar):           | 10                         |  |  |  |
| Plumbing System Suitability:             | All - Ideally Balanced     |  |  |  |
| Working Pressure Range:                  | Min. 0.2 Bar, Max. 5.0 Bar |  |  |  |
| Isolation Valve Included:                | No                         |  |  |  |
| Riser Length:                            | 635mm                      |  |  |  |
| Rub Clean Handset:                       | Yes                        |  |  |  |
| Mounting Type:                           | Wall Mounted               |  |  |  |
| Inlet Connection:                        | G I/2"                     |  |  |  |

## Features:

- Single Mode Handset
- Available in a slection of finishes
- Brass Construction
- 5 Year Guarentee
- · Easy to clean handset

# Dimensions (measurements in mm) 70 75 635 560 (Centres)