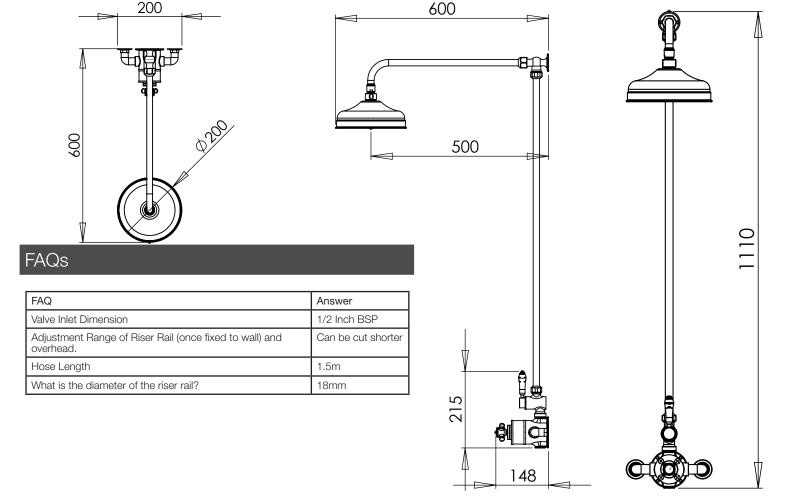

## Dimensions - SVSET66

Diagrams not to scale. All dimensions in mm (tolerance of +/-5mm)

\*Dimensions are subject to change, customers are advised to measure actual product before commencing installation.