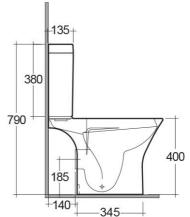

## **Technical specifications**

| Dimensions:              | 600 x 360 mm |
|--------------------------|--------------|
| Weight:                  | 34 Kg        |
| Color:                   | Alpine White |
| Trap type:               | P Trap       |
| Trapway type:            | Concealed    |
| Seat cover options:      | Urea         |
| Bowl shape:              | Oval         |
| Soft close:              | yes          |
| Quick remove seat cover: | yes          |
| Dual flush:              | yes          |
| Suites:                  | RAK-RESORT   |
|                          | -            |

### Code Name

RST18AWHA RESORT WATER CLOSET RIMLESS CLOSE COUPLED BACK OPEN P-TRAP 60CM

RST10AWHA RESORT WATER CLOSET TANK

RAK - Ceramics © Page 2 of 3 Dimensions: All dimensions in mm tolerance +/- 5% for below 200mm and +/- 3% for above 200mm.