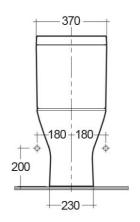

### Code Name

RST18AWHA RESORT WATER CLOSET RIMLESS CLOSE COUPLED BACK OPEN P-TRAP 60CM

RST10AWHA RESORT WATER CLOSET TANK

RAK - Ceramics © Page 2 of 3 Dimensions: All dimensions in mm tolerance +/- 5% for below 200mm and +/- 3% for above 200mm.