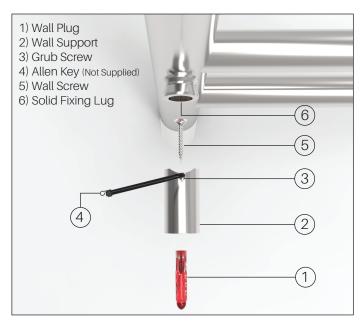

## Installation:

Step 1: Select the desired mounting position, make sure the wall is adequate to take the fixing points of the rail i.e anchor points must be securely attached to a stud or masonry.

**Step 2:** Loosely screw the wall support (Part 2) into the wall using the wall screw (5) and washer. Use wall plug (1) if you are fixing into masonry. Do no tighten fully.

Step 3: Manoeuvre the rail back onto the bracket and tighten with the grub screw (3).