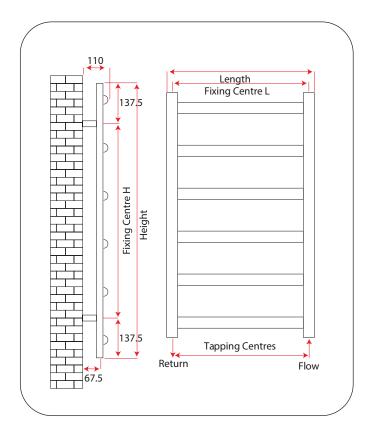

## RADOX - Lacuna

- All the dimensions are shown in millimetres
- Tube dia 35mm x 35mm
- Header tube dia 35mm x 35mm
- Bracket length 50mm
- 1/2 inch BSP bottom opposite end connections
- Test pressure: 10 Bar
- Max working temperature: 8 Bar
- Heat output in accordance with EN 442

## Please Note:

- Please allow minimum of 100mm for valves
- Summer Element use will affect pipe centres
- Not suitable for use on domestic hot water system
- The flow and return can be reversed

| Lacuna       | Water Content<br>(L) | Weight<br>(KG) | Tapping Centres<br>+/- 2mm | Fixing Centres (H)<br>+/- 2mm | Fixing Centres (L)<br>+/- 2mm | Height (mm) | Length (mm) |
|--------------|----------------------|----------------|----------------------------|-------------------------------|-------------------------------|-------------|-------------|
| RXLA-0975500 | 3.8                  | 5.8            | 465                        | 700                           | 465                           | 975         | 500         |
| RXLA-1500500 | 5.7                  | 8.8            | 465                        | 1225                          | 465                           | 1500        | 500         |