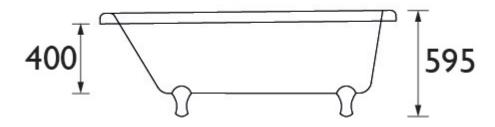

## Tilbury Corner Freestanding Acrylic Bath 0TH Left/Right Handed

## **Product** Specification

Product Code: BTIFSW00L/BTIFSW00R
Finish: White with Chrome Feet

**Product Type:** Freestanding Bath

Latest Image does not come with screen or taps unless ordered separately