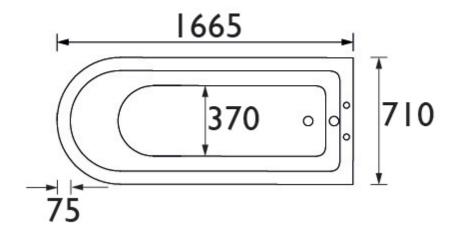

## Tilbury Corner Freestanding Acrylic Bath 0TH Left/Right Handed

## **Product** Specification

Product Code: BTIFSW00L/BTIFSW00R
Finish: White with Chrome Feet

**Product Type:** Freestanding Bath

Latest Image does not come with screen or taps unless ordered separately